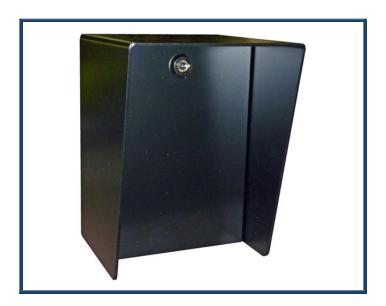

## Card Reader Housing

These housings are typically used to install card readers or intercoms at drive-up and pedestrian access points. H080606 Housings are 8" tall X 6" wide with cam lock and removable "tilt-in" panel design. There is 2.5" depth behind the removable panel. Model H080606 stock housing has mounting holes for model 306-6 pedestal.

**HEIGHT TO CENTER OF HOUSING: 36"** 

HOUSING DIMENSIONS: 8" Tall X 6" wide X 6" deep

**HOUSING MATERIAL:** 12-gage steel **FINISH:** Zinc Plated with Black Powder Coat