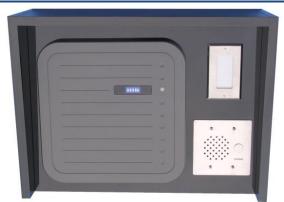

## Acrylic Housings & Adapters

15" tall x 20" wide x 7" deep acrylic housing Shown with long range card reader, camera and intercom. Model AH152007 above. Other sizes available.

Acrylic weather cover shown with long range card reader. Model MCH5375WC above. Other sizes available