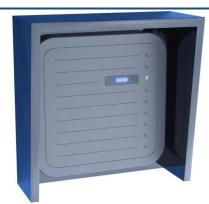

## Acrylic Housings & Adapters

15" tall x 20" wide x 7" deep acrylic housing Shown with long range card reader, camera and intercom. Model AH152007 above. Other sizes available.

Acrylic weather cover shown with long range card reader. Model MCH5375WC above. Other sizes available