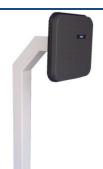

Acrylic adapter shown with card reader and intercom. Model MCH5375/LED above. Other models available. Made of two layers of acrylic.

Acrylic adapter shown with long range card reader and custom style 4 pedestal. Model MCH5375 above. Other sizes available.