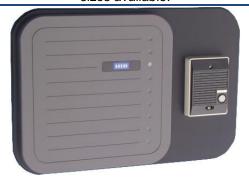

Acrylic adapter shown with card reader and intercom. Model MCH5375/LED above. Other models available. Made of two layers of acrylic.

Acrylic adapter shown with long range card reader and custom style 4 pedestal. Model MCH5375 above. Other sizes available.